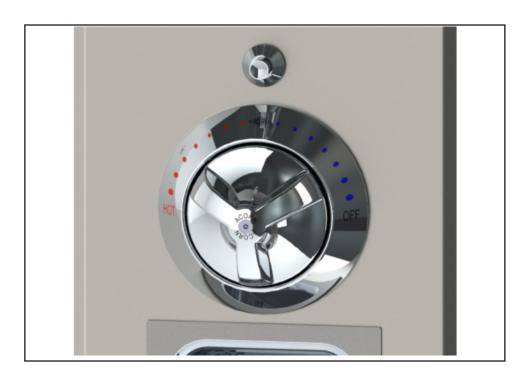

## T/P Valve w/ Tri-Lever Handle & Metering Valve in Riser-

WARNING: Cancer and Reproductive Harm - www.P65Warnings.ca.gov

This option provides an ADA compliant, ASSE 1016 approved SV16 Temperature/Pressure Mixing Valve and metering valve for Penal-Ware showers. This valve includes an all metal, patented, Tri-Lever Vandal Resistant handle with non-rising stem. Also included is a Single Temperature Air-Control valve in riser with metering from 5 to 60 seconds. Shown with the standard pushbutton however may be used with the optional -PBH Hemispherical Pushbutton providing a Ligature Resistant feature.