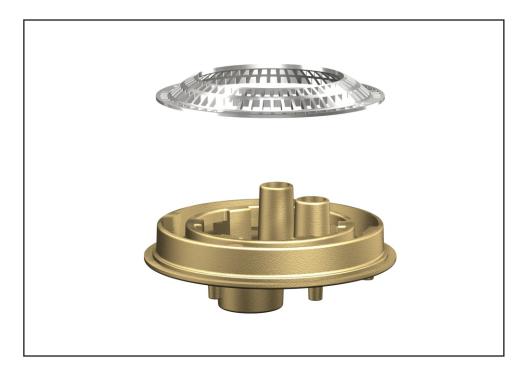

## Shower Drain Base Bottom Supply with Dome Grate -

Provides a cast iron shower mounting base and drain for use with 600 and 700 series column showers. Drain includes a 3" no-hub outlet connection, clamping collar, supply inlet openings and is intended for vent off drain installation. Dome grate is chrome plated cast bronze and secures to clamping collar. Shower fixture may not be provided with drain opening punching at bottom of column.