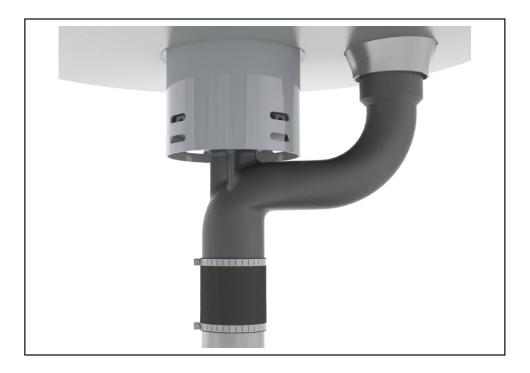

## Bottom Supply, Vent Off Drain -

This specification allows for the water supplies entering the fixture through the floor with the vent pipe coming off the drain. For floor outlet models, a 2" No-Hub w/ waste elbow is included. For wall outlet models a grid strainer and 1-1/2" tubular tailpiece is provided.

(P-Trap furnished by others.)

(ACIIR

Please visit <u>www.acorneng.com</u> for most current specifications.

A WARNING: Cancer and Reproductive Harm - www.P65Warnings.ca.gov

ACORN ENGINEERING COMPANY :: P.O. BOX 3527 :: CITY OF INDUSTRY, CA 91744 U.S.A. TOLL FREE 800-488-8999 :: LOCAL 626-336-4561 :: FAX 626-961-2200 :: www.acorneng.com