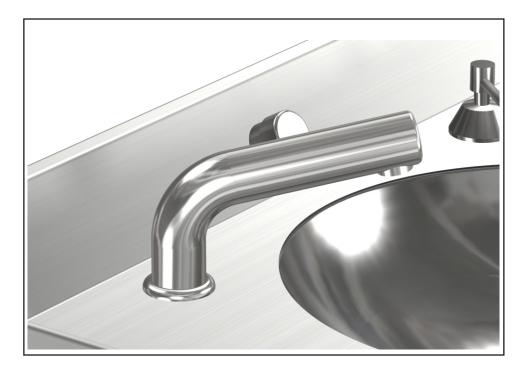

## Deck Mounted "L" Spout -

This option provides a pushbutton operated, stainless steel tubular spout with satin finish. "L" Spout is deck mounted and extends over bowl to utilize entire basin. Spout discharge height is 3-1/2" from deck and includes a .5 gpm aerator.