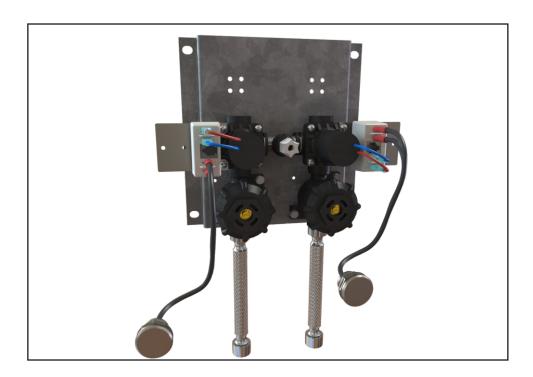

## **Electronic Valve System Hot & Cold with Piezo Pushbuttons -**

This hot & cold valve is for use with the Master-Trol Valve Controller. The 24VAC solenoid, soft closing valve feature piezo touch activation and is provided with a stainless steel strainer and integral checkstop. The Piezo buttons have no moving parts and are touch activated. When the Piezo buttons are touched this closes the circuit and activates the controller which activates the valve. Valve conforms with the lead free requirements of NSF61, Section 9, 1997; Federal Public Law 111-380 and ADA requirements. Refer to EVS catalog sheets regarding Master-Trol options and technical data.