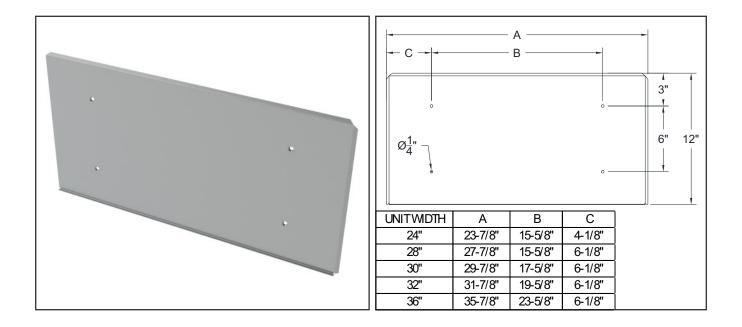

## Wall Guard -

Optional Mop Sink Wall Guards are stainless steel plate(s) 12" high x size required shipped loose for field installation and provide protection against impact and possible water damage that may occur during normal everyday use. An inside corner piece is provided for two-wall and three-wall configurations. Material is 20 Gauge (0.037) Type 304 Stainless Steel with exposed surfaces polished to a #4 satin finish and includes beveled top edge and sides for rigidity, (1/4") return at bottom edge and countersunk holes for mounting to wall. Hardware provided includes (4)#10 x 1-3/4" Long Cad Plated Steel Phillips Head Screws, which may be substituted by installer as required to suit wall conditions.