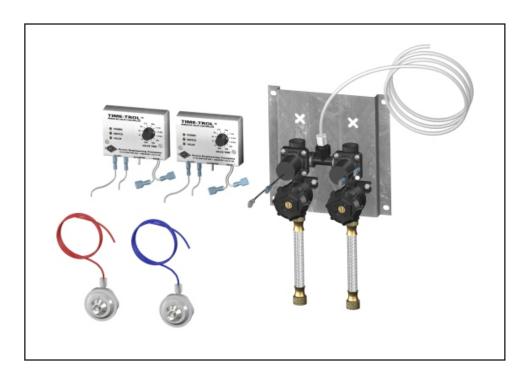

## **Time-Trol Hot & Cold-**

This hot and cold includes Time-Trol Valve Controllers. The 24V solenoid, soft closing valve features pushbutton activation an is provided with a stainless steel strainer and integral checkstop. Valve timing/lockout cycle shall have 10 preset intervals ranging from 1 second to 9 minutes, easily adjustable with a knob. Valve conforms with the lead free requirements of NSF61, Section 9, 1997 and ADA requirements. Refer to individual MVC catalog sheets in Valves section for technical data.

**Optional** -BRS Brass Valve Body & checkstop assembly also available, provides the lead free requirements of NSF61, Section 9, 1997; Federal Public Law 111-380 and ADA requirements.