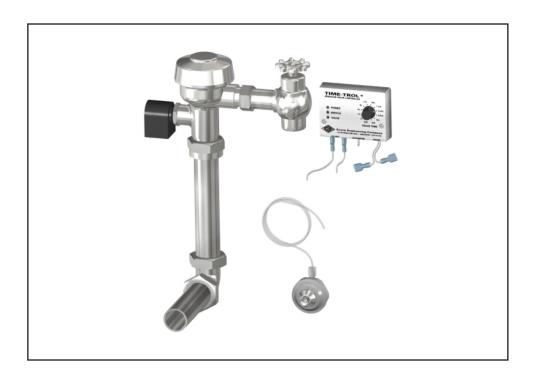

## **Time-Trol Flush Valve -**

Provides an Acorn Time-Trol System for limiting frequency of flush valve operation through electronic control of a solenoid flush valve. Controller includes 10 preset lockout intervals ranging from 1 second to 9 minutes easily adjustable with a dial selector knob. The pushbutton is vandal-resistant and requires less than 5 pounds to activate valve. MVC controller can be remotely located up to 100 feet from the fixture.