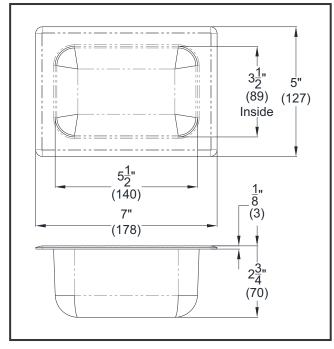

## **Recessed Soap Dish -**

Recessed Soap Dish is optionally available or provided as standard (ADA models) for Commercial and Security Shower fixtures and is constructed of 16 gauge (0.063), type 304 stainless steel and includes Air-circulation Dimples. Exterior of Flange is finished with a #4 satin finish with bead blasted matte interior. Soap Dish is securely mounted from the rear of the Shower Panel to prevent removal.