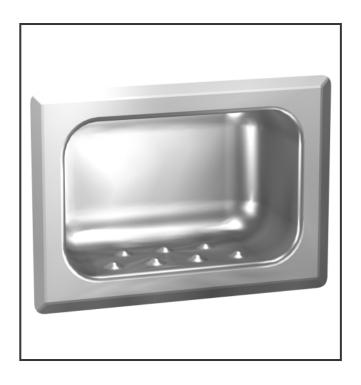

## **Recessed Soap Dish -**

Recessed Soap Dish is optionally available or provided as standard (ADA models) for Commercial and Security Shower fixtures and is constructed of 16 gauge (0.063), type 304 stainless steel and includes Air-circulation Dimples. Exterior of Flange is finished with a #4 satin finish with bead blasted matte interior. Soap Dish is securely mounted from the rear of the Shower Panel to prevent removal.