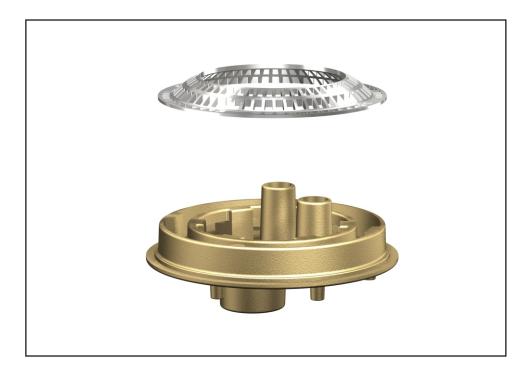

## Shower Drain Base Top Supply with Dome Grate -

Provides a cast iron shower mounting base and drain for use with 600 and 700 series column showers. Intended for vent off drain line installation, where the vent connection is on the drain line remote from the fixture drain fitting. Drain includes a 3" no-hub outlet connection and clamping collar. Dome grate is chrome plated cast bronze and secures to clamping collar. Shower fixture may not be provided with drain opening punching at bottom of column.