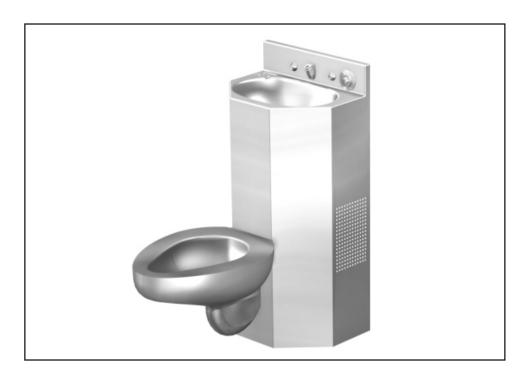

## **Ventilation Grilles -**

The **-VG1** side pattern for multi-sided cabinets, measuring 5-3/4" x 8-3/4", provides a free area of 14 square inches.

An integral grille punching can be provided on most Penal-Ware cabinet showers, combys, and lavatories, making economical use of the wall opening behind the fixture for room ventilation. They are regularly furnished with 1/4" square holes located on 1/2" centers, which are punched into the cabinet.