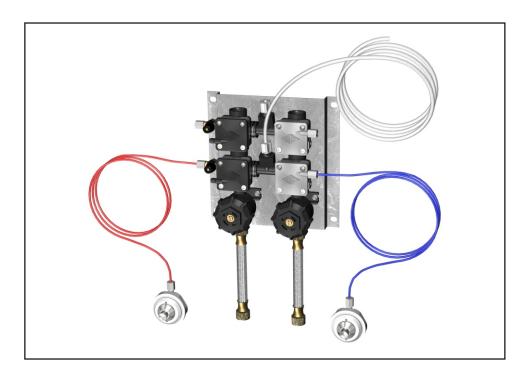

## **Manifold Air-Control Valve -**

Air-Control valve assemblies intended for use with Lavatories and Showers, may be provided with a manifold to serve up to four water discharge units from a single supply inlet (as shown above for -04-MH-MA2 Hot & Cold valve, metering Hot side only). The valve assembly can be remotely located up to 10 feet away from the actuation pushbuttons. Manifold valve assemblies are indicated as -MA2 for Two Discharge Units, -MA3 for Three Discharge Units, and an -MA4 for Four Discharge Units. Valves are available with -03 Single Temperature manifolds or -04 Hot & Cold valve manifolds. \*Not intended for use with flush valves.