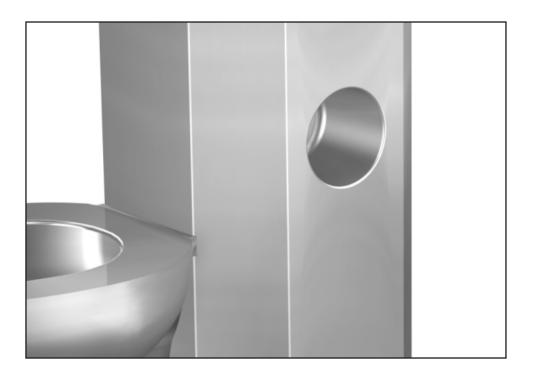

### Paper Holder -

This option provides a recessed toilet paper holder which accommodates standard sized rolls. The holder is fabricated out of stainless steel and is welded into the body of the fixture. Location of the paper holder must be specified. Location is based on facing the fixture there are optional PHF (Front/Center), PHR (Right), PHRF (Right Front), PHL (Left), and PHLF (Left Front).

### PHR (Right) Shown above.

Please visit <u>www.acorneng.com</u> for most current specifications.

A WARNING: Cancer and Reproductive Harm - www.P65Warnings.ca.gov

ACORN ENGINEERING COMPANY :: P.O. BOX 3527 :: CITY OF INDUSTRY, CA 91744 U.S.A. TOLL FREE 800-488-8999 :: LOCAL 626-336-4561 :: FAX 626-961-2200 :: www.acorneng.com