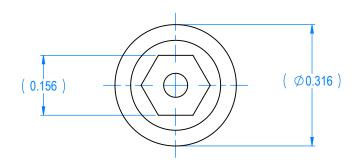

## MATL: TYPE 300 SERIES STAINLESS STEEL

| ACORN ENGINEERING COMPANY<br>P.O. BOX 3527 INDUSTRY, CA. 91744<br>(626)336-4561 FAX (626) 961-2200 | #10-32 x 1/2" S/S HEX C/R BTN HD SCREW |                 |            |                         | BASE PART                    |          |                 |
|----------------------------------------------------------------------------------------------------|----------------------------------------|-----------------|------------|-------------------------|------------------------------|----------|-----------------|
|                                                                                                    |                                        |                 |            |                         | DRAWING NUMBER 0112-002-001W |          |                 |
|                                                                                                    | SCALE<br>4:1                           | DATE<br>4-29-89 | DRN. BY KM | ENGINEERING CHANGE NO.: | ECO REVISION D               | 01/06/11 | SHEET<br>1 OF 1 |