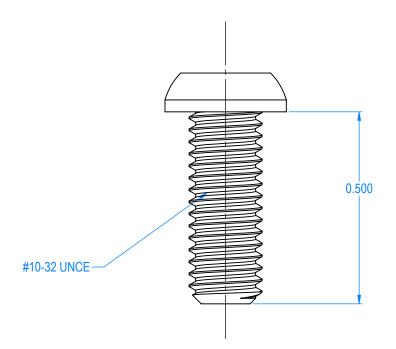

## MATL: TYPE 300 SERIES STAINLESS STEEL

| ACORN ENGINEERING COMPANY<br>P.O. BOX 3527 INDUSTRY, CA. 91744<br>(626)336-4561 FAX (626) 961-2200 | #10-32 x 1/2" S/S HEX C/R BTN HD SCREW |                 |            |                         | BASE PART                    |          |                 |
|----------------------------------------------------------------------------------------------------|----------------------------------------|-----------------|------------|-------------------------|------------------------------|----------|-----------------|
|                                                                                                    |                                        |                 |            |                         | DRAWING NUMBER 0112-002-001W |          |                 |
|                                                                                                    | SCALE<br>4:1                           | DATE<br>4-29-89 | DRN. BY KM | ENGINEERING CHANGE NO.: | ECO REVISION D               | 01/06/11 | SHEET<br>1 OF 1 |