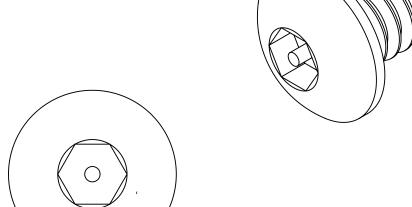

## QTY: 10 PACK.

MATL:TYPE 300 SERIES STAINLESS STEEL

| ACORN ENGINEERING COMPANY<br>P.O. BOX 3527 INDUSTRY, CA. 91744<br>(626)336-4561 FAX (626) 961-2200 | 1/4-20 x 1/2" BTN HD CTR REJ SCREW |                    |                |  | MATERIAL TYPE  HALB          |           |                 |
|----------------------------------------------------------------------------------------------------|------------------------------------|--------------------|----------------|--|------------------------------|-----------|-----------------|
|                                                                                                    | JOB OR SECTION                     | M/C MACHINE SCREWS |                |  | DRAWING NUMBER 0112-007-001W |           |                 |
|                                                                                                    | SCALE<br>4:1                       | 11/05/07           | DRN. BY<br>RCL |  | ECO REVISION                 | REV. DATE | SHEET<br>1 OF 1 |