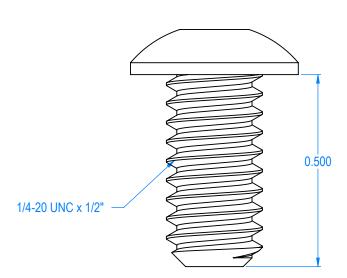

## QTY: 10 PACK.

MATL:TYPE 300 SERIES STAINLESS STEEL

| ACORN ENGINEERING COMPANY<br>P.O. BOX 3527 INDUSTRY, CA. 91744<br>(626)336-4561 FAX (626) 961-2200 | 1/4-20 x 1/2" BTN HD CTR REJ SCREW |                    |                |  | MATERIAL TYPE  HALB          |           |                 |
|----------------------------------------------------------------------------------------------------|------------------------------------|--------------------|----------------|--|------------------------------|-----------|-----------------|
|                                                                                                    | JOB OR SECTION                     | M/C MACHINE SCREWS |                |  | DRAWING NUMBER 0112-007-001W |           |                 |
|                                                                                                    | SCALE<br>4:1                       | 11/05/07           | DRN. BY<br>RCL |  | ECO REVISION                 | REV. DATE | SHEET<br>1 OF 1 |