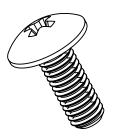

## QTY: 10 PACK.

MAT'L: 300 SERIES STAINLESS STEEL

| ACORN ENGINEERING COMPANY<br>P.O. BOX 3527 INDUSTRY, CA. 91744<br>(626) 336-4561 FAX (626) 961-2200 | / #10-32 UNF x 1/2" S/S PHIL TRUSS HD SCR |         |         |                | / HALB       |           |                |
|-----------------------------------------------------------------------------------------------------|-------------------------------------------|---------|---------|----------------|--------------|-----------|----------------|
|                                                                                                     | JOB OR SECTION                            |         |         | DRAWING NUMBER |              |           |                |
|                                                                                                     | M/C MACHINE SCREWS                        |         |         | 0116-010-001W  |              |           |                |
|                                                                                                     | SCALE                                     | DATE    | DRN. BY |                | ECO REVISION | REV. DATE | MATERIAL GROUP |
|                                                                                                     | 2:1                                       | 8-26-88 | R.F.T.  |                |              |           |                |