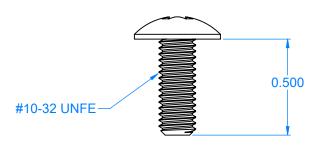

## QTY: 10 PACK.

MAT'L: 300 SERIES STAINLESS STEEL

| ACORN ENGINEERING COMPANY<br>P.O. BOX 3527 INDUSTRY, CA. 91744<br>(626) 336-4561 FAX (626) 961-2200 | / #10-32 UNF x 1/2" S/S PHIL TRUSS HD SCR |         |         |                | / HALB       |           |                |
|-----------------------------------------------------------------------------------------------------|-------------------------------------------|---------|---------|----------------|--------------|-----------|----------------|
|                                                                                                     | JOB OR SECTION                            |         |         | DRAWING NUMBER |              |           |                |
|                                                                                                     | M/C MACHINE SCREWS                        |         |         | 0116-010-001W  |              |           |                |
|                                                                                                     | SCALE                                     | DATE    | DRN. BY |                | ECO REVISION | REV. DATE | MATERIAL GROUP |
|                                                                                                     | 2:1                                       | 8-26-88 | R.F.T.  |                |              |           |                |