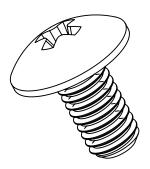

## QTY: 10 PACK.

MAT'L: 300 SERIES STAINLESS STEEL

| ACORN ENGINEERING COMPANY P.O. BOX 3527 INDUSTRY, CA. 91744 (626) 336-4561 FAX (626) 961-2200 | #10-32 x 3/8" S/S TRUSS PHIL HD SCREW |              |                    |  | MATERIAL TYPE  HALB          |           |                |
|-----------------------------------------------------------------------------------------------|---------------------------------------|--------------|--------------------|--|------------------------------|-----------|----------------|
|                                                                                               | JOB OR SECTION M/C MACHINE SCREWS     |              |                    |  | DRAWING NUMBER 0116-016-001W |           |                |
|                                                                                               | SCALE<br>3:1                          | DATE 2/12/96 | DRN. BY<br>VENEGAS |  | ECO REVISION                 | REV. DATE | MATERIAL GROUP |