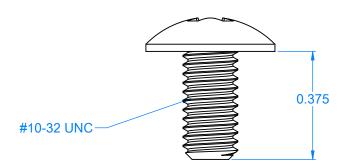

## QTY: 10 PACK.

MAT'L: 300 SERIES STAINLESS STEEL

| ACORN ENGINEERING COMPANY P.O. BOX 3527 INDUSTRY, CA. 91744 (626) 336-4561 FAX (626) 961-2200 | #10-32 x 3/8" S/S TRUSS PHIL HD SCREW |              |                    |  | MATERIAL TYPE  HALB          |           |                |
|-----------------------------------------------------------------------------------------------|---------------------------------------|--------------|--------------------|--|------------------------------|-----------|----------------|
|                                                                                               | JOB OR SECTION M/C MACHINE SCREWS     |              |                    |  | DRAWING NUMBER 0116-016-001W |           |                |
|                                                                                               | SCALE<br>3:1                          | DATE 2/12/96 | DRN. BY<br>VENEGAS |  | ECO REVISION                 | REV. DATE | MATERIAL GROUP |