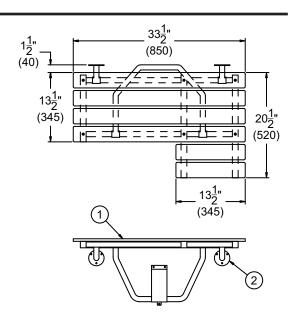

NOTES:

1. PHENOLIC SLATES

2. MOUNTING FLANGES

3. PADDED SEAT

| <del>_</del>                                                                                                                                                                                                                                                                                                                                               |  |                       |       |  |  |  |
|------------------------------------------------------------------------------------------------------------------------------------------------------------------------------------------------------------------------------------------------------------------------------------------------------------------------------------------------------------|--|-----------------------|-------|--|--|--|
| Important: Installation instructions and current rough-in are furnished with each fixture. Do not rough in without certified dimensions.  Dimensions are subject to manufacturer's tolerance of plus or minus 1/4* and change without notice. Acom assumes no responsibility for use of void or superseded data. © Copyright 2004 Acom Engineering Company |  |                       |       |  |  |  |
| Selection Summary Approved for Manufact                                                                                                                                                                                                                                                                                                                    |  | ved for Manufacturing |       |  |  |  |
| Model No. & Option                                                                                                                                                                                                                                                                                                                                         |  | Company               | Title |  |  |  |
| Quantity                                                                                                                                                                                                                                                                                                                                                   |  | Signature             | Date  |  |  |  |
|                                                                                                                                                                                                                                                                                                                                                            |  |                       |       |  |  |  |