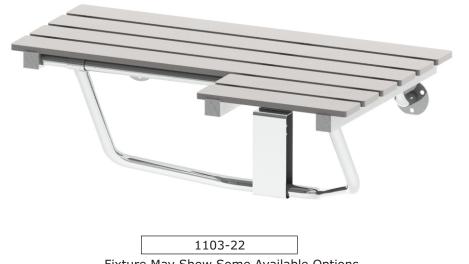

## Shower-Ware® 1103-10 Series

Folding Seats - ADA Compliant

Fixture May Show Some Available Options

Please visit www.acorneng.com for most current specifications.

None

Please visit www.acorneng.com for most current specifications.

MODEL #1103-22 RIGHT HAND SHOWN #1103-21 LEFT HAND OPPOSITE

MODEL #1103-12 RIGHT HAND SHOWN #1103-11 LEFT HAND OPPOSITE

▲ WARNING: Cancer and Reproductive Harm - www.P65Warnings.ca.gov