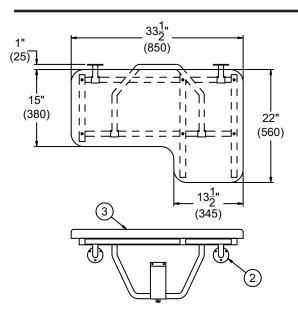

NOTES:

1. PHENOLIC SLATES

2. MOUNTING FLANGES

3. PADDED SEAT

| <del>_</del>                                                                                                                                                                                                                                                                                                                                               |  |                       |       |  |  |  |
|------------------------------------------------------------------------------------------------------------------------------------------------------------------------------------------------------------------------------------------------------------------------------------------------------------------------------------------------------------|--|-----------------------|-------|--|--|--|
| Important: Installation instructions and current rough-in are furnished with each fixture. Do not rough in without certified dimensions.  Dimensions are subject to manufacturer's tolerance of plus or minus 1/4* and change without notice. Acom assumes no responsibility for use of void or superseded data. © Copyright 2004 Acom Engineering Company |  |                       |       |  |  |  |
| Selection Summary Approved for Manufact                                                                                                                                                                                                                                                                                                                    |  | ved for Manufacturing |       |  |  |  |
| Model No. & Option                                                                                                                                                                                                                                                                                                                                         |  | Company               | Title |  |  |  |
| Quantity                                                                                                                                                                                                                                                                                                                                                   |  | Signature             | Date  |  |  |  |
|                                                                                                                                                                                                                                                                                                                                                            |  |                       |       |  |  |  |