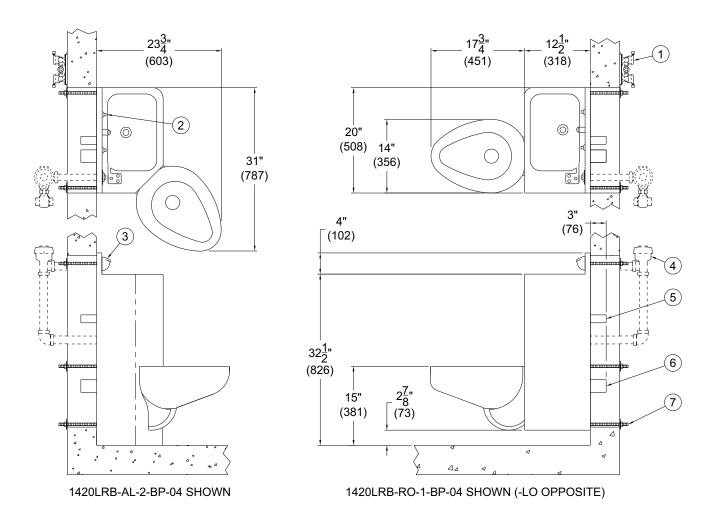

#### NOTES:

- 1. -04 Hot & Cold Air-Control Valve Shown
- 2. Lavy Valve Pushbuttons
- 3. Lavy -BP Penal Bubbler Shown
- 4. Optional -FV Flush Valve Shown
- 5. Lavy Waste Outlet
- 6. Toilet Waste Outlet
- 7. Wall Mounting Hardware