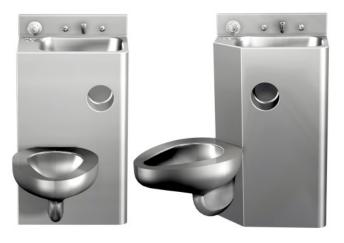

### Penal-Ware® 1420LRB Series

20" Lav-Toilet Comby with Lavatory Rectangular Bowl

1420LRB-LO-2-BP-04-FV-PHF

1420LRB-AL-2-BP-04-FV-PHF

Fixture May Show Some Available Options

Please visit www.acorneng.com for most current specifications.

## 20" Lav-Toilet Comby with Lavatory Rectangular Bowl

**Fixture** is arranged to be installed on finished wall and serviced from an accessible pipe chase. Optional Wall Sleeve or Metal Template is recommended for all installations for required wall openings. Fixture is fabricated from 14 gage, type 304 stainless steel cabinet and toilet bowl and is seamless welded construction with a satin finish. The inside of the toilet bowl has a satin finish. Cabinet interior is sound-deadened with fire-resistant material. There are no accessible voids or crevices where contraband can be concealed.

**Lavatory Rectangular Bowl.** Bowl is 14-1/2" x 9-1/2" x 5" deep. Standard elbow waste outlet is 1-1/2" O.D. plain end.

**Optional Valve** may be an Air-Control pneumatically operated, pushbutton valve using atmospheric air. Pushbutton is vandal-resistant and requires less than 5 pounds to activate valve. Valve is direct acting, non-metering type and is optionally available as metering with non-hold open feature. Metering valve timing is adjustable from 5 to 60 seconds. Valve includes a 0.5 GPM flow control and can be remotely located up to 10 feet from the operating pushbutton. Valve and bubbler conform with lead-free requirements for NSF61, section 9 and CHSC 116875.

**Toilet** is blowout jet type with elongated bowl manufactured to ASME A112.19.3 and CSA B45.4 requirements and will flush with a minimum of 25 PSI flow pressure when used in conjunction with a minimum of 1.28 GPF. Trap has a minimum 3-1/2" seal and will pass a 2-1/8" ball. Toilet waste outlet is 2-3/8" diameter plain end extending 3" beyond the fixture for wall outlet or Gasketed Waste for floor outlet.