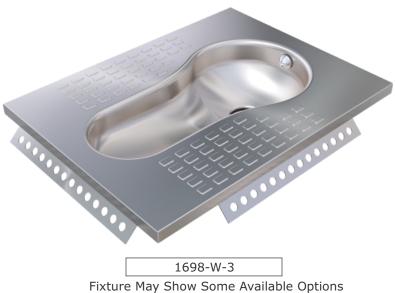

## Penal-Ware® 1698 Series

Squat Toilet

Please visit www.acorneng.com for most current specifications.

# **Squat Toilet**

Squat Toilet intended to be recessed in the floor.

Fixture is fabricated from one piece of 18 gage, type 304 stainless steel with exposed surfaces polished to a satin finish. Toilet includes a mushroom style rinser with a 3/4" NPS male connection. Toilet waste outlet is 3" O.D. plain end.

# Penal-Ware® 1698: Squat Toilet