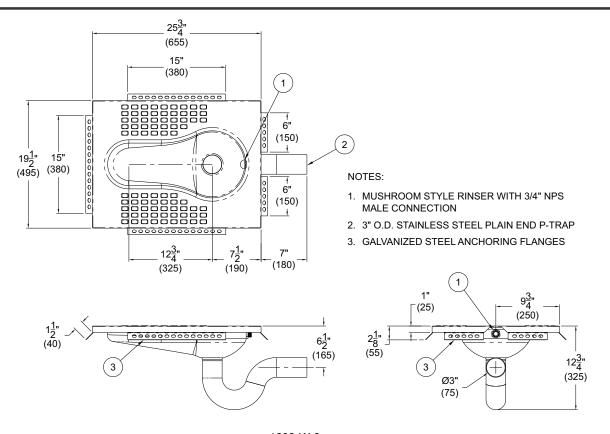

# **Squat Toilet**

Squat Toilet intended to be recessed in the floor.

Fixture is fabricated from one piece of 18 gage, type 304 stainless steel with exposed surfaces polished to a satin finish. Toilet includes a mushroom style rinser with a 3/4" NPS male connection. Toilet waste outlet is 3" O.D. plain end.

#### **GUIDE SPECIFICATION**

Provide and install Acorn Penal-Ware Squat Toilet. Fixture shall be fabricated from one piece of 18 gage, type 304 stainless steel with exposed surfaces polished to a satin finish. Shall have a mushroom style rinser with 3/4" NPS male connector. Bottom area shall maintain a minimum water surface. Toilet waste outlet shall be 3" O.D. plain end.

1698-W-3

▲ WARNING: Cancer and Reproductive Harm - www.P65Warnings.ca.gov

| Important: Installation instructions and current rough-in are furnished with each fixture. Do not rough in without certified dimensions.  Dimensions are subject to manufacturer's tolerance of plus or minus 1/4" and change without notice. Acorn assumes no responsibility for use of void or superseded data. © Copyright 2008 Acorn Engineering Company |                            |  |  |  |  |
|--------------------------------------------------------------------------------------------------------------------------------------------------------------------------------------------------------------------------------------------------------------------------------------------------------------------------------------------------------------|----------------------------|--|--|--|--|
| Selection Summary                                                                                                                                                                                                                                                                                                                                            | Approved for Manufacturing |  |  |  |  |
| Model No. & Option                                                                                                                                                                                                                                                                                                                                           | CompanyTitle               |  |  |  |  |
| Quantity                                                                                                                                                                                                                                                                                                                                                     | Signature Date             |  |  |  |  |
|                                                                                                                                                                                                                                                                                                                                                              |                            |  |  |  |  |