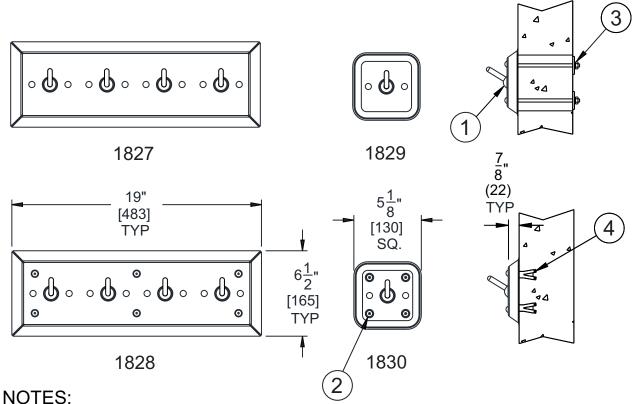

**Rear Mount Models** are furnished with 1/4"-20 UNC steel studs, heavy washers and nuts for installing onto walls up to 8" thick.

**Front Mount Models** are furnished with 1/4"-20 UNC tamper-resistant screws for installer provided wall anchors.

#### **BASE MODEL NUMBER**

- ☐ 1827 Multiple Clothes Hooks Panel, Rear Mount
- ☐ 1828 Multiple Clothes Hooks Panel, Front Mount
- 1829 1830 Single Clothes Hook Panel, Rear Mount
- Single Clothes Hook Panel, Front Mount

Please visit www.acorneng.com for most current specifications.

- 1. Auto-Release Clothes Hooks.
- 2. Tamper Resistant Screws.

- 3. Wall Mounting Hardware.
- 4. Wall Mounting Anchors (By Others).

| WARNING: Cancer and Reproductive Harm - www.P65vvarnings.c                                                                                                                                                                                                                                                                                                 |                            |  |  |  |  |
|------------------------------------------------------------------------------------------------------------------------------------------------------------------------------------------------------------------------------------------------------------------------------------------------------------------------------------------------------------|----------------------------|--|--|--|--|
| Important: Installation instructions and current rough-in are furnished with each fixture. Do not rough in without certified dimensions.  Dimensions are subject to manufacturer's tolerance of plus or minus 1/4" and change without notice. Acom assumes no responsibility for use of void or superseded data. © Copyright 2006 Acom Engineering Company |                            |  |  |  |  |
| Selection Summary                                                                                                                                                                                                                                                                                                                                          | Approved for Manufacturing |  |  |  |  |
| Model No. & Option                                                                                                                                                                                                                                                                                                                                         | CompanyTitle               |  |  |  |  |
| Quantity                                                                                                                                                                                                                                                                                                                                                   | Signature Date             |  |  |  |  |