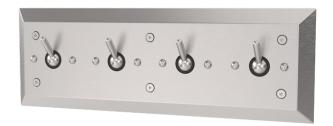

# Penal-Ware® 1827 Series

Auto-Release Clothes Hooks Panel

1828

1829

Fixture May Show Some Available Options

Please visit www.acorneng.com for most current specifications.

### **Auto-Release Clothes Hooks Panel**

**The Acorn Auto-Release Clothes Hooks Panel** is recommended for cell, shower room or day rooms. All Models are fabricated of 14 gage type 304 stainless steel with exposed surfaces polished to a satin finish. Auto release hooks are tested to hold a minimum of 20 lbs. and fail at 40 lbs. or greater.