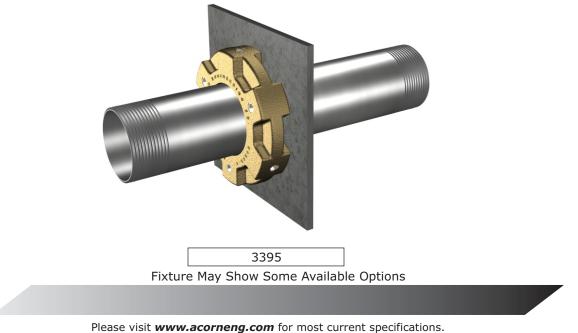

## **Anchoring Assembly - Replacement**

**This Anchoring Assembly** is available for attaching to both flushing inlet fittings and lavy waste outlet fittings. It utilizes existing wall openings to securely anchor the replacement fixture to the wall.

**Regularly furnished** items include a threaded anchoring pipe for applicable wall thickness, a thrust plate, and the anchoring collar with locking adjustment screws.

## **GUIDE SPECIFICATION**

Provide and install Acorn Replace-Ware Anchoring Assembly Model 3395. Product to include threaded anchoring pipe, thrust plate, anchoring collar and adjusting screws.

Page 1 R.3395