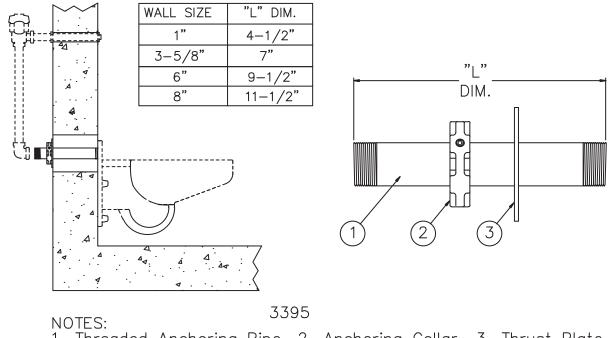

**Regularly furnished** items include a threaded anchoring pipe for applicable wall thickness, a thrust plate, and the anchoring collar with locking adjustment screws.

Please visit **www.acorneng.com** for most current specifications.

| ١. | Inreadea | Anchoring | Pipe. | Ζ. | Anchoring | Collar. | З. | Inrust | Plate. |
|----|----------|-----------|-------|----|-----------|---------|----|--------|--------|
|    |          |           |       |    |           |         |    |        |        |
|    |          |           |       |    |           |         |    |        |        |