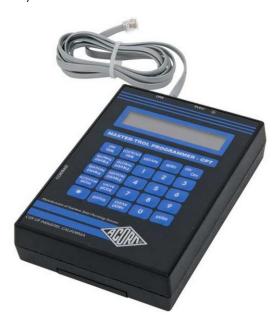

## **MASTER-TROL PROGRAMMER - CPT**

The Master-Trol CPT Palmtop Programmer is designed to program a single Master-Trol Controller or all 32 Controllers connected to a Versa-Link without the need for a desktop or laptop computer. The unit is a small enough to fit in the palm of your hand yet powerful enough to meet most of your Master-Trol programming needs.

## **FEATURES:**

- Battery operation
- Automatic 5 minute shutoff to conserve battery life
- Capable of connecting directly to Master-Trol Controller for onsite programming
- Function capabilities available directly on the Keypad
- Capable of programming Controllers up to 4000 feet away via a Versa-Link
- 20 characters by 2 lines LCD Display with contrast control
- Easy to use. No need for computer familiarity
- Password protection prevents unauthorized users from making changes