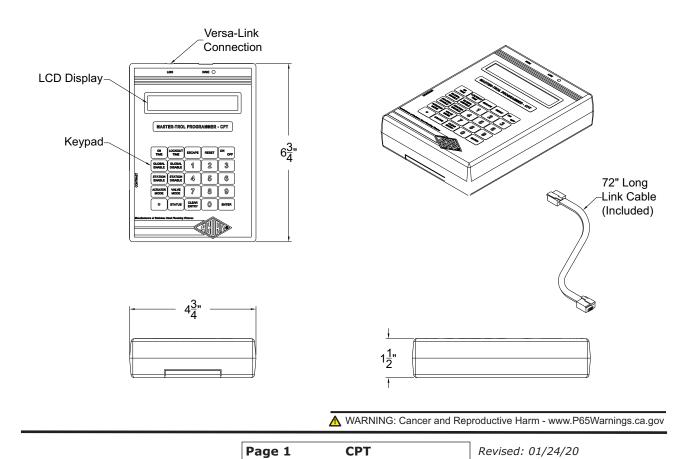

## **MASTER-TROL PROGRAMMER - CPT**

The Master-Trol CPT Palmtop Programmer is designed to program a single Master-Trol Controller or all 32 Controllers connected to a Versa-Link without the need for a desktop or laptop computer. The unit is a small enough to fit in the palm of your hand yet powerful enough to meet most of your Master-Trol programming needs.

## **FEATURES:**

- Battery operation
- Automatic 5 minute shutoff to conserve battery life
- Capable of connecting directly to Master-Trol Controller for onsite programming
- Function capabilities available directly on the Keypad
- Capable of programming Controllers up to 4000 feet away via a Versa-Link
- 20 characters by 2 lines LCD Display with contrast control
- Easy to use. No need for computer familiarity
- Password protection prevents unauthorized users from making changes