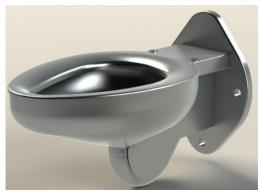

## **R2100**

Blowout Jet Toilet - Off Floor

## **Replacement Toilet for Most Vitreous China Closet Fixtures.**

**The R2100** is designed to replace a variety of existing front mount wall-hung fixtures with 3-point mounting. Unit includes a contoured integral seat with satin finish in addition to punching for a hinged seat by others. Unit is fabricated from 16 gage, type 304 stainless steel and is seamless welded construction with exposed exterior & interior surfaces having a #4 satin finish. Units are available with -EGE-10 Snow White Enviroglaze<sup>®</sup> Powder Coat Finish on exterior (only) of entire unit (interior is stainless steel finish).