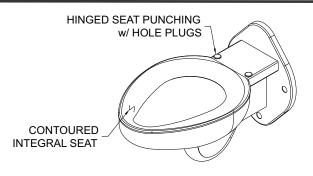

## **Replacement Toilet for Most Vitreous China Closet Fixtures.**

**The R2100** is designed to replace a variety of existing front mount wall-hung fixtures with 3-point mounting. Unit includes a contoured integral seat with satin finish in addition to punching for a hinged seat by others. Unit is fabricated from 16 gage, type 304 stainless steel and is seamless welded construction with exposed exterior & interior surfaces having a #4 satin finish. Units are available with -EGE-10 Snow White Enviroglaze<sup>®</sup> Powder Coat Finish on exterior (only) of entire unit (interior is stainless steel finish).