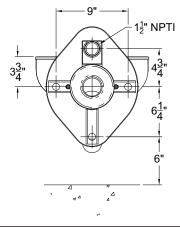

## **R2100**

Blowout Jet Toilet - Off Floor

## **Replacement Toilet for Most Vitreous China Closet Fixtures.**

**The R2100** is designed to replace a variety of existing front mount wall-hung fixtures with 3-point mounting. Unit includes a contoured integral seat with satin finish in addition to punching for a hinged seat by others. Unit is fabricated from 16 gage, type 304 stainless steel and is seamless welded construction with exposed exterior & interior surfaces having a #4 satin finish. Units are available with -EGE-10 Snow White Enviroglaze<sup>®</sup> Powder Coat Finish on exterior (only) of entire unit (interior is stainless steel finish).

**Toilet** is Blowout Jet type with elongated bowl manufactured to comply with ASME A112.19.3-2008 and CSA B45.4-2008 standards. Toilet requires a minimum of 25 PSI flow pressure and uses a minimum water consumption of 1.28 gallons per flush. Trap has a minimum 3-1/2" seal, will pass a 2-1/8" ball and is fully enclosed. Toilet has a 1-1/2" NPT flushing inlet connection and a gasketed waste outlet.

## **GUIDE SPECIFICATION**

Provide and install Acorn Replacement Blowout Jet Toilet (specify model number and options). Fixture shall be fabricated from 16 gage, type 304 stainless steel. Construction shall be seamless welded and exposed surfaces shall have a satin finish with an integral contoured toilet seat. Toilet shall be concealed blowout jet type with an elongated bowl and a self-draining flushing rim. Toilet shall be ASME A112.19.3-2008 and CSA B45.4-2008 compliant. Toilet requires a minimum of 25 PSI flow pressure and uses a minimum water consumption of 1.28 gpf. Toilet trap shall have a minimum 3-1/2" seal that shall pass a 2-1/8" diameter ball and be fully enclosed. Toilet waste outlet shall be a gasketed waste.