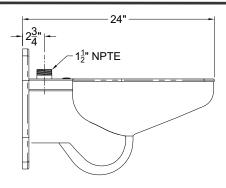

**Toilet** is Blowout Jet type with elongated bowl manufactured to comply with ASME A112.19.3-2008 and CSA B45.4-2008 standards. Toilet requires a minimum of 25 PSI flow pressure and uses a minimum water consumption of 1.28 gallons per flush. Trap has a minimum 3-1/2" seal, will pass a 2-1/8" ball and is fully enclosed. Toilet has a 1-1/2" NPT flushing inlet connection and a gasketed waste outlet.

## **GUIDE SPECIFICATION**

Provide and install Acorn Replacement Blowout Jet Toilet (specify model number and options). Fixture shall be fabricated from 16 gage, type 304 stainless steel. Construction shall be seamless welded and exposed surfaces shall have a satin finish with an integral contoured toilet seat. Toilet shall be concealed blowout jet type with an elongated bowl and a self-draining flushing rim. Toilet shall be ASME A112.19.3-2008 and CSA B45.4-2008 compliant. Toilet requires a minimum of 25 PSI flow pressure and uses a minimum water consumption of 1.28 gpf. Toilet trap shall have a minimum 3-1/2" seal that shall pass a 2-1/8" diameter ball and be fully enclosed. Toilet waste outlet shall be a gasketed waste.