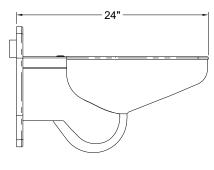

**Toilet** is Blowout Jet type with elongated bowl manufactured to comply with ASME A112.19.3-2008 and CSA B45.4-2008 standards. Toilet requires a minimum of 25 PSI flow pressure and uses a minimum water consumption of 1.28 gallons per flush. Trap has a minimum 3-1/2" seal, will pass a 2-1/8" ball and is fully enclosed. Toilet has a 1-1/2" NPT flushing inlet connection and a gasketed waste outlet.

## **GUIDE SPECIFICATION**

Provide and install Acorn Replacement Blowout Jet Toilet (specify model number and options). Fixture shall be fabricated from 16 gage, type 304 stainless steel. Construction shall be seamless welded and exposed surfaces shall have a satin finish with an integral contoured toilet seat. Toilet shall be concealed blowout jet type with an elongated bowl and a self-draining flushing rim. Toilet shall be ASME A112.19.3-2008 and CSA B45.4-2008 compliant. Toilet requires a minimum of 25 PSI flow pressure and uses a minimum water consumption of 1.28 gpf. Toilet trap shall have a minimum 3-1/2" seal that shall pass a 2-1/8" diameter ball and be fully enclosed. Toilet waste outlet shall be a gasketed waste.