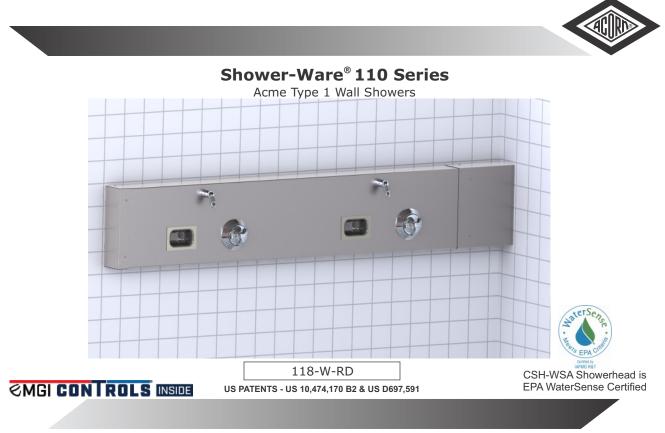

# Acme Type 1 Wall Mounted Showers

**Housing** is 16 gage, type 304 stainless steel with satin finish. Shower Modules are no more than 10 feet long for ease of maneuvering through corridors and doors. Cage Nuts permitting plus or minus 1" horizontal adjustment are provided in Housing. Room layout drawings are provided from the factory with each project for customer approval.

**Showerheads** are solid brass, triple chrome-plated and include built-in 1.6 GPM Flow Restrictor. The Acorn Logan Wizard Showerhead design provides self-cleaning with every use and has an adjustable spray pattern from a coarse stream to a fine mist.

**End Caps** and connecting components are heavy gage stainless steel. Each component is pre-punched to accept tamper-resistant fasteners.

**Fasteners.** Acorn furnishes all exposed tamper-resistant fasteners necessary to complete the on-site Shower assembly; however, concealed wall fasteners or Anchor Shields are not furnished.