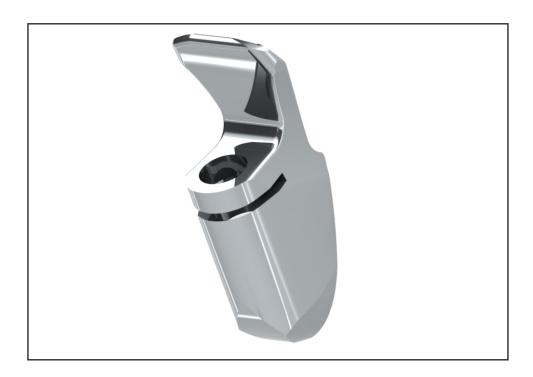

## **Bubbler, Code -**

This option provides a backsplash mounted, anti-squirt bubbler / spout with mouthguard primarily used to facilitate personal hygiene on Combys and Lavatories or as a drinking bubbler when used on an non-ADA compliant Drinking Fountain. This option should be specified when mouthguards are required by local codes. Bubbler is made from type 304 stainless steel, includes a high polish finish and conforms with lead free requirements for NSF61, Section 9, 1997 and CHSC 116875.