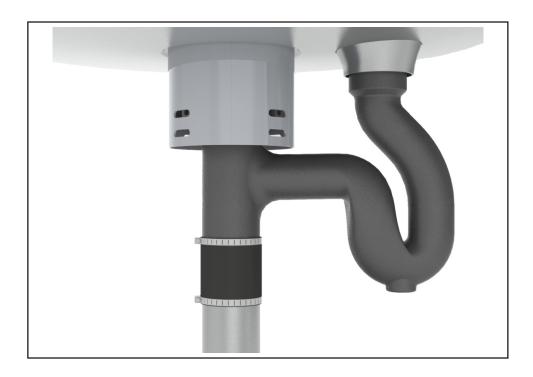

## **Bottom Supply, Vent Thru Fixture -**

This specification allows for the water supply entering the fixture from the floor and the vent pipe running through the fixture, out the top of the sprayhead. For models with a floor outlet a 2" No-Hub w/ Integral P-trap is included. For a wall outlet fixture a grid strainer and an 1-1/2" tubular tailpiece is provided.