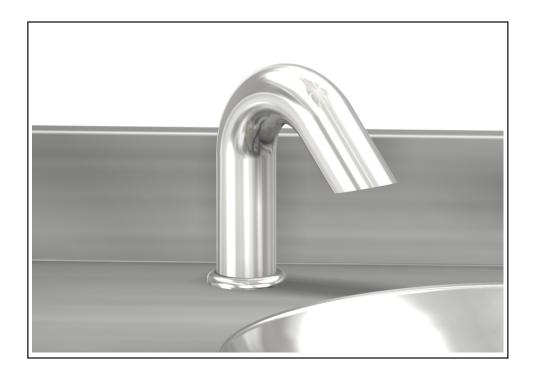

## Deck Mounted "J" Spout -

This option provides a pushbutton operated, stainless steel tubular spout with satin finish. "J" Spout is deck mounted and is designed to allow ample space for hands. Spout discharge height is 3-1/2" above deck and includes a .5 gpm aerator.