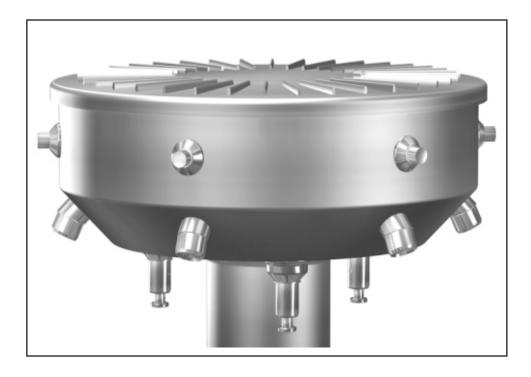

## **Liquid/Lotion Soap Dispensers -**

This option provides sprayhead mounted, gravity fed, vertical soap dispensers, centrally located below a six quart soap tank positioned within the washfountain sprayhead. Washfountain sprayhead above, shown for reference only.