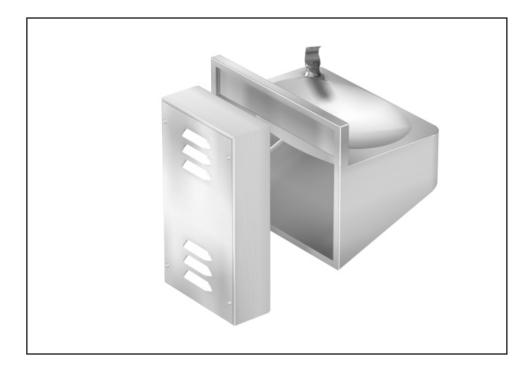

## Freeze Resistant Box -

This option provides a surface mounted box with cover positioned directly behind the fixture and wall to conceal P-trap and single temp Air-Control valve assembly. Valve includes a drain down valve which drains into P-trap receptacle when valve is not in use. Fixture mounted on exterior wall remains free of any residual water which may damage plumbing. Box must be installed where room temperature remains above freezing.