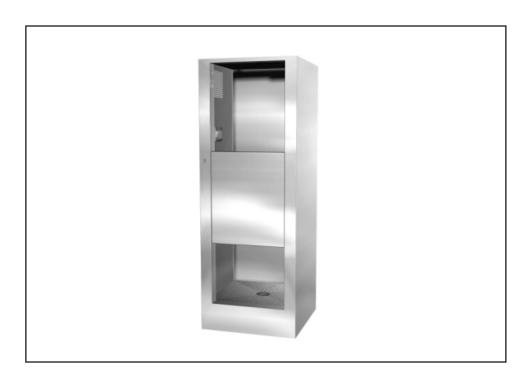

## **Option -MD**

## **Modesty Door -**

When both privacy and the need to monitor the shower are required, this option provides a shower cabinet with reinforced stainless steel door, which is attached by a self-closing piano hinge, and accompanied by a heavy gage stainless steel door stop.

This option is not ADA compliant.

Please visit  $\underline{\textit{www.acorneng.com}}$  for most current specifications.

**OPTION: -MD** 

MARNING: Cancer and Reproductive Harm - www.P65Warnings.ca.gov

ACORN ENGINEERING COMPANY :: P.O. BOX 3527 :: CITY OF INDUSTRY, CA 91744 U.S.A. TOLL FREE 800-488-8999 :: LOCAL 626-336-4561 :: FAX 626-961-2200 :: www.acorneng.com