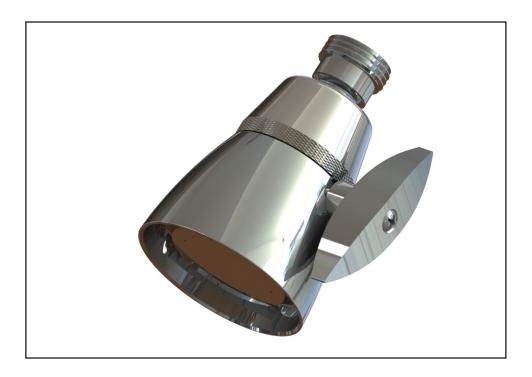

## **Option -MSH**

**Multi-Stream Head -** The Multi-Stream, Ball Joint Shower Nozzle is available on all Acorn Shower-Ware® systems. The spray pattern is created through a multiple orifice design and is bather adjustable to create a narrow stream or wide pattern. It is ideal in areas that are not prone to vandalism, such as hotels and athletic clubs where the user may desire a more luxuriant shower. Unit may be configured for standard Shower-Ware showerhead or for Bent Arm applications.