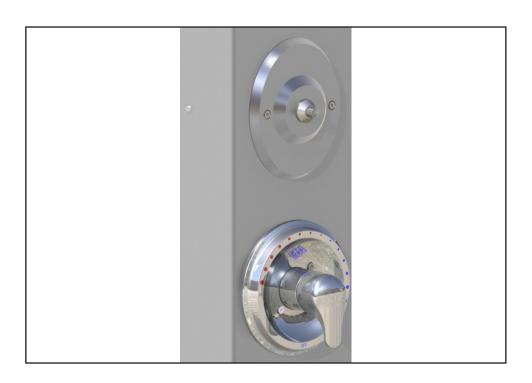

## Metering Valve in Riser (Air Control) -

When this option is selected, the riser from the control valve to the shower head is interrupted by an Air-Control metering valve. When the pushbutton is depressed water will flow for a preset time then automatically shut off. This water saving feature is available on Acme, Apex, Zenith, and Classic Column Showers.

Note: MV option may be additionally modified to provide 24VAC Electronic Solenoid operation with MVC1, EVS1 or EVSP1 valve systems. Alternatively the MV option may be modified to provide 9VDC Electronic Solenoid operation for the -PPZ valve system. Refer to specific individual option sheets for additional technical data.