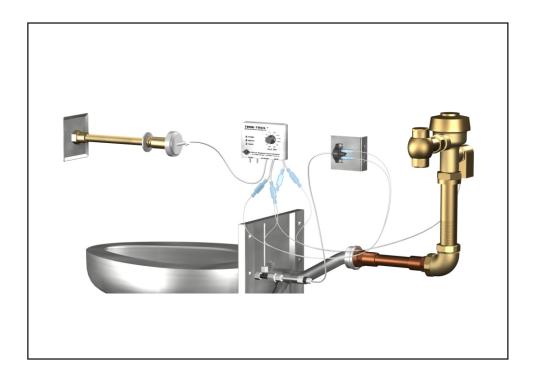

## **Modular Electronic Valve, Time-Trol Flood-Trol**

Provides an Acorn Time-Trol System for limiting frequency of flush valve operation with an antiflood system prevents toilet water overflow by shutting off the water supply from the flush valve. Controller includes 10 preset lockout intervals ranging from 1 second to 9 minutes easily adjustable with a dial selector knob. The pushbutton is vandal-resistant and requires less than 5 pounds to activate valve. MVC controller can be remotely located up to 100 feet from the fixture.