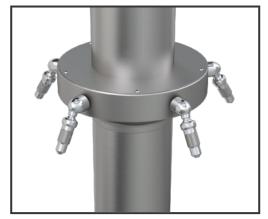

## **Column Shower Supply and Vent Cover**

This cover is used with top supply Column Showers to conceal supply and/or vent pipes to give a finished look to a shower installation and includes an upper and lower section which telescope to provide adjustment. All brackets and exposed fasteners are furnished, except fasteners for attaching Cover to the ceiling. Refer to optional -CA Ceiling Anchor Plate for use when -SC is used with dropped Ceiling designs.

-SC Wall Mount Shower - 450B Shown

-SC Column Shower - 700 Series Shown

-SC Washfountain

Please visit <u>www.acorneng.com</u> for most current specifications.

MARNING: Cancer and Reproductive Harm - www.P65Warnings.ca.gov