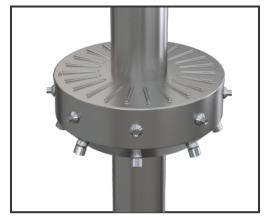

## **Washfountain Supply and Vent Cover**

The stainless steel cover pictured conceals supply and/or vent pipes providing a finished appearance and includes an upper and lower section which telescope to provide adjustment.

-SC Wall Mount Shower - 450B Shown

-SC Column Shower - 700 Series Shown

-SC Washfountain

Please visit <u>www.acorneng.com</u> for most current specifications.

MARNING: Cancer and Reproductive Harm - www.P65Warnings.ca.gov