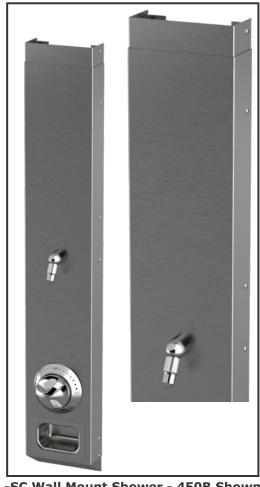

## **Wall Mount Shower Supply Cover**

This cover is used with top supply, Surface Mounted Wall Showers to hide supply piping from the ceiling to provide a finished look. Model 450B series units with the -SC option include a continuous vertical Housing which extends to 2" (101mm) of ceiling and includes an upper Adjustment Section to complete installation. Wide housing designs will include a separate Supply Cover sized to span from top of Shower Housing to ceiling. Vertical Housing with Supply Cover include Mounting Brackets to wall.

-SC Wall Mount Shower - 450B Shown

-SC Column Shower - 700 Series Shown

-SC Washfountain

Please visit <u>www.acorneng.com</u> for most current specifications.

MARNING: Cancer and Reproductive Harm - www.P65Warnings.ca.gov