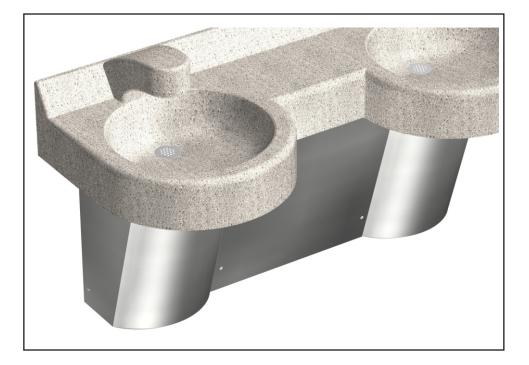

## Scalloped Enclosure Style -

This option provides a sloping, scalloped trap enclosure with an enclosed bottom for curved front Corterra solid surface and stainless steel Washbasins. This option is NOT available for Meridian 3710 series, straight front, stainless steel models.

Enclosure conceals valve, waste piping and bottom of unit. Enclosure panels and frame are fabricated from heavy gage, type 304 stainless steel. Roughs may differ from base model, refer to model specific installation sheets.