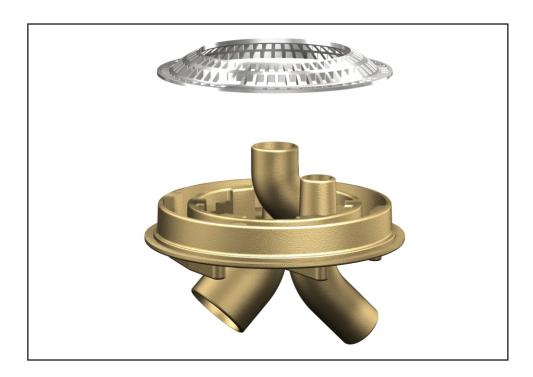

## Shower Drain Base Top Supply with Dome Grate for Center Vent -

Provides a cast iron shower mounting base and drain for use with 600 and 700 series column showers. Center 2" IPS vent pipe connection and clamping collar, intended for use where vent line is to run vertically through column shower and vent connection is made at the drain fixture fitting. Drain includes a 3" no-hub outlet connection. Dome grate is chrome plated cast bronze and secures to clamping collar. Shower fixture may not be provided with drain opening punching at bottom of column.