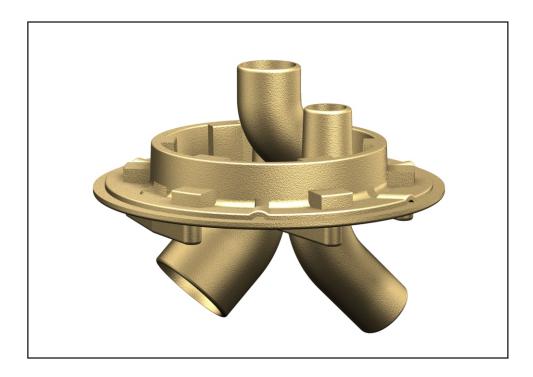

## **Shower Drain Base Top Supply for Center Vent -**

Provides a cast iron shower mounting base and drain for use with 600 and 700 series column showers. 2" IPS center vent pipe connection and clamping collar, intended for use where vent line is to run vertically through column shower and vent connection is made at the drain fixture fitting. Drain includes a 3" no-hub outlet connection. Column Shower fixture should be provided with drain opening punching at bottom of column.