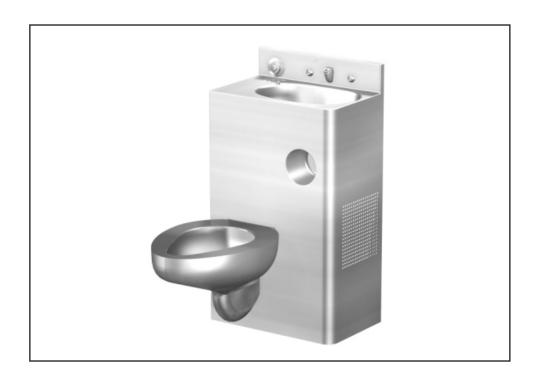

## **Ventilation Grille -**

The **-VG3** side pattern for rectangular cabinets, measuring 8-3/4", provides a free area of 20 square inches.

An integral grille punching can be provided on most Penal-Ware cabinet showers , combys, and lavatories, making economical use of the wall opening behind the fixture for room ventilation. They are regularly furnished with 1/4" square holes located on 1/2" centers, which are punched into the cabinet.