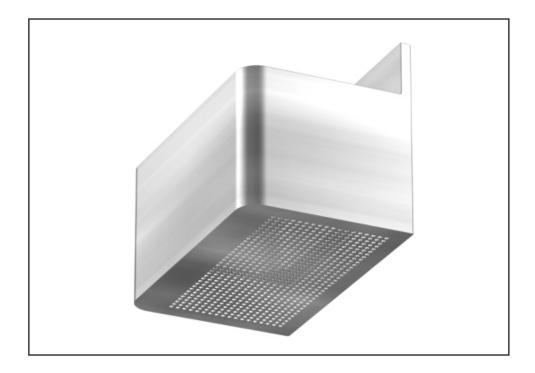

## Ventilation Grille (Bottom Only) -

The **-VG4** bottom pattern for rectangular cabinets, measuring 8-3/4" x 17", provides a free area of 40 square inches.

An integral grille punching can be provided on most Penal-Ware cabinet showers , combys, and lavatories, making economical use of the wall opening behind the fixture for room ventilation. They are regularly furnished with 1/4" square holes located on 1/2" centers, which are punched into the cabinet.