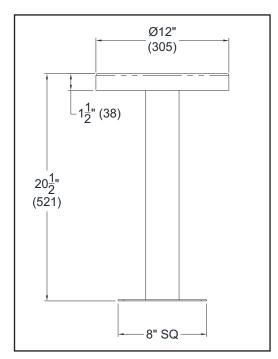

## Floor Mounted Stool -

When this option is selected, a floor mounted stainless steel stool is provided. The compact stool is designed to perform service at home, in prayer or multi-faith rooms, mosques or wherever space is limited. The -WDS is fabricated of type 304 stainless steel with exposed surfaces polished to a #4 satin finish. The mounting base plate includes  $\emptyset 3/8" \times 1/2"$  long slot punching for anchoring to floor. Floor anchors and anchoring hardware are provided by the installer.