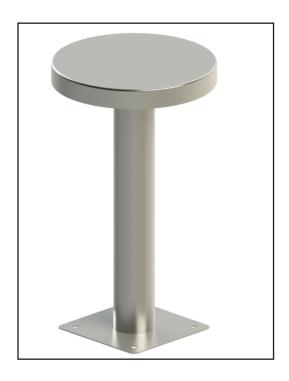

## Floor Mounted Stool -

When this option is selected, a floor mounted stainless steel stool is provided. The compact stool is designed to perform service at home, in prayer or multi-faith rooms, mosques or wherever space is limited. The -WDS is fabricated of type 304 stainless steel with exposed surfaces polished to a #4 satin finish. The mounting base plate includes  $\emptyset 3/8" \times 1/2"$  long slot punching for anchoring to floor. Floor anchors and anchoring hardware are provided by the installer.