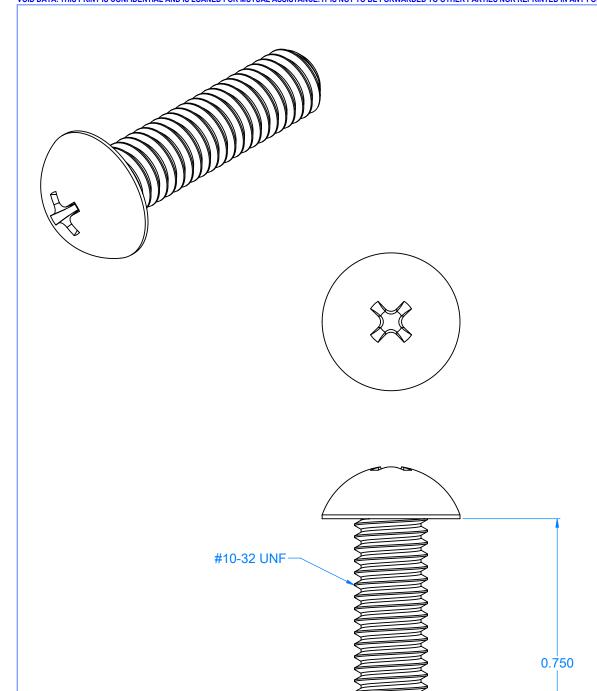

QTY: 10 PACK.

MAT'L: 300-SERIES STAINLESS STEEL

| ACORN ENGINEERING COMPANY P.O. BOX 3527 INDUSTRY, CA. 91744 (626) 336-4561 FAX (626) 961-2200 | #10-32 x 3/4" S/S PHIL ROUND HD SCREW |          |         |  | MATERIAL TYPE  HALB |           |                |
|-----------------------------------------------------------------------------------------------|---------------------------------------|----------|---------|--|---------------------|-----------|----------------|
|                                                                                               |                                       |          |         |  | DRAWING NUMBER      |           |                |
|                                                                                               | M/C MACHINE SCREWS                    |          |         |  | 0116-013-001W       |           |                |
|                                                                                               | SCALE                                 | DATE     | DRN. BY |  | ECO REVISION        | REV. DATE | MATERIAL GROUP |
|                                                                                               | 4:1                                   | 11/23/93 | DM      |  |                     |           |                |