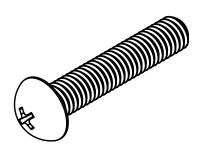

## QTY: 10-PACK

| ACORN ENGINEERING COMPANY P.O. BOX 3527 Industry, CA 91744 15125 Protof rave Industry, CA 91746 (626)336-4561 FAX (626) 961-2200 | #10-32 x 1" S/S PHIL RD HD SCREW, 10-PK |        |         |                         | MATERIAL TYPE HALB |           |        |
|----------------------------------------------------------------------------------------------------------------------------------|-----------------------------------------|--------|---------|-------------------------|--------------------|-----------|--------|
|                                                                                                                                  |                                         |        |         |                         | 0116-114-001W      |           |        |
|                                                                                                                                  | SCALE                                   | DATE   | DRN. BY | ENGINEERING CHANGE NO.: | ECO REVISION       | REV. DATE | SHEET  |
|                                                                                                                                  | 2:1                                     | 9/5/12 | l BAS   |                         |                    |           | 1 OF 1 |