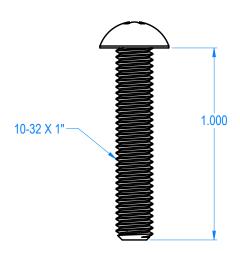

## QTY: 10-PACK

| ACORN ENGINEERING COMPANY P.O. BOX 3527 Industry, CA 91744 15125 Protof rave Industry, CA 91746 (626)336-4561 FAX (626) 961-2200 | #10-32 x 1" S/S PHIL RD HD SCREW, 10-PK |        |         |                         | MATERIAL TYPE HALB |           |        |
|----------------------------------------------------------------------------------------------------------------------------------|-----------------------------------------|--------|---------|-------------------------|--------------------|-----------|--------|
|                                                                                                                                  |                                         |        |         |                         | 0116-114-001W      |           |        |
|                                                                                                                                  | SCALE                                   | DATE   | DRN. BY | ENGINEERING CHANGE NO.: | ECO REVISION       | REV. DATE | SHEET  |
|                                                                                                                                  | 2:1                                     | 9/5/12 | l BAS   |                         |                    |           | 1 OF 1 |