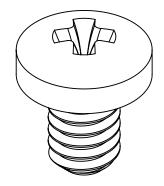

## **QTY: 10-PK**

MAT'L: 18-8 STAINLESS STEEL

| ACORN ENGINEERING COMPANY<br>P.O. BOX 3527 INDUSTRY, CA. 91744<br>(626) 336-4561 FAX (626) 961-2200 | 1/4-20 x 3/8" S/S PHIL PAN HEAD SCREW |          |         |  | MATERIAL TYPE  HALB |           |                |
|-----------------------------------------------------------------------------------------------------|---------------------------------------|----------|---------|--|---------------------|-----------|----------------|
|                                                                                                     | JOB OR SECTION                        |          |         |  | DRAWING NUMBER      |           |                |
|                                                                                                     | M/C MACHINE SCREWS                    |          |         |  | 0126-504-001W       |           |                |
|                                                                                                     | SCALE                                 | DATE     | DRN. BY |  | ECO REVISION        | REV. DATE | MATERIAL GROUP |
|                                                                                                     | 3:1                                   | 03/08/89 | DM      |  |                     |           |                |