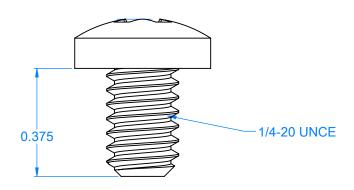

## **QTY: 10-PK**

MAT'L: 18-8 STAINLESS STEEL

| ACORN ENGINEERING COMPANY<br>P.O. BOX 3527 INDUSTRY, CA. 91744<br>(626) 336-4561 FAX (626) 961-2200 | 1/4-20 x 3/8" S/S PHIL PAN HEAD SCREW |          |         |  | MATERIAL TYPE  HALB |           |                |
|-----------------------------------------------------------------------------------------------------|---------------------------------------|----------|---------|--|---------------------|-----------|----------------|
|                                                                                                     | JOB OR SECTION                        |          |         |  | DRAWING NUMBER      |           |                |
|                                                                                                     | M/C MACHINE SCREWS                    |          |         |  | 0126-504-001W       |           |                |
|                                                                                                     | SCALE                                 | DATE     | DRN. BY |  | ECO REVISION        | REV. DATE | MATERIAL GROUP |
|                                                                                                     | 3:1                                   | 03/08/89 | DM      |  |                     |           |                |