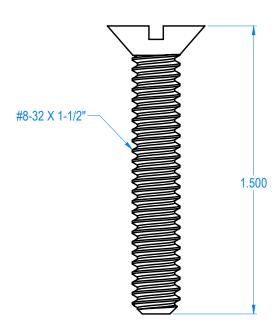

## QTY: 10-PACK

| ACORN ENGINEERING COMPANY P. 0. 80X 3527 Industry, CA 91744 15125 Proctor Ave Industry, CA 91746 (626)336-4561 FAX (626) 961-2200 | #8-32 X 1-1/2" FLAT HD SCREW, 10-PK |                    |         |                         | MATERIAL TYPE  HALB |           |                 |
|-----------------------------------------------------------------------------------------------------------------------------------|-------------------------------------|--------------------|---------|-------------------------|---------------------|-----------|-----------------|
|                                                                                                                                   | JOB OR SECTION                      | M/C MACHINED SCREW |         |                         | 0151-009-001W       |           |                 |
|                                                                                                                                   | SCALE 2:1                           | 9/5/12             | DRN. BY | ENGINEERING CHANGE NO.: | ECO REVISION        | REV. DATE | SHEET<br>1 OF 1 |