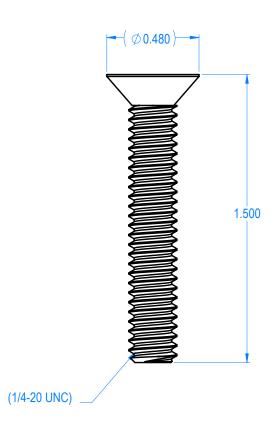

REF NO.:

QTY: 10 PACK

MATL: TYPE 300 SERIES STAINLESS STEEL

| ACORN ENGINEERING COMPANY P.O. BOX 3527 INDUSTRY, CA. 91744 (626)336-4561 FAX (626) 961-2200 | 1/4-20 x 1-1/2" S/S HEX FLHD, QTY 10 |                    |             |                         | MATERIAL TYPE HALB |           |                 |
|----------------------------------------------------------------------------------------------|--------------------------------------|--------------------|-------------|-------------------------|--------------------|-----------|-----------------|
|                                                                                              | JOB OR SECTION                       | M/C MACHINE SCREWS |             |                         | 0152-022-001W      |           |                 |
| 8                                                                                            | SCALE<br>2:1                         | 3-26-10            | DRN. BY JMG | ENGINEERING CHANGE NO.: | ECO REVISION       | REV. DATE | SHEET<br>1 OF 1 |