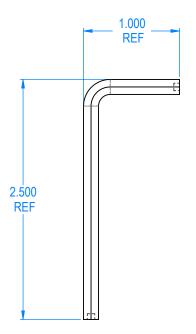

## MATL: HEX WRENCH

| P.O. BOX 3527 INDUSTRY, CA. 91744<br>(626)336-4561 FAX (626) 961-2200 | ACORN ENGINEERING COMPANY        |
|-----------------------------------------------------------------------|----------------------------------|
| (626)336-4561 FAX (626) 961-2200                                      |                                  |
| ( )                                                                   | (626)336-4561 FAX (626) 961-2200 |

| ΙΥ | 5/32                        | " HEX WREN | MATERIAL TYPE  HALB    |               |                |            |   |             |   |
|----|-----------------------------|------------|------------------------|---------------|----------------|------------|---|-------------|---|
|    | JOB OR SECTION M/C WRENCHES |            |                        | 0296-020-000W |                |            |   |             |   |
|    | SCALE<br>1:1                | 05-26-98   | DRN. BY<br>COLINDRES/N | 1S            | ECO REVISION A | 09/27/2011 | 1 | SHEET<br>OF | 1 |