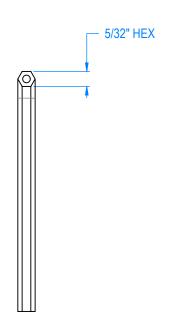

## MATL: HEX WRENCH

| P.O. BOX 3527 INDUSTRY, CA. 91744<br>(626)336-4561 FAX (626) 961-2200 | ACORN ENGINEERING COMPANY        |
|-----------------------------------------------------------------------|----------------------------------|
| (626)336-4561 FAX (626) 961-2200                                      |                                  |
| ( )                                                                   | (626)336-4561 FAX (626) 961-2200 |

| ΙΥ | 5/32                        | " HEX WREN | MATERIAL TYPE  HALB    |               |                |            |   |             |   |
|----|-----------------------------|------------|------------------------|---------------|----------------|------------|---|-------------|---|
|    | JOB OR SECTION M/C WRENCHES |            |                        | 0296-020-000W |                |            |   |             |   |
|    | SCALE<br>1:1                | 05-26-98   | DRN. BY<br>COLINDRES/N | 1S            | ECO REVISION A | 09/27/2011 | 1 | SHEET<br>OF | 1 |