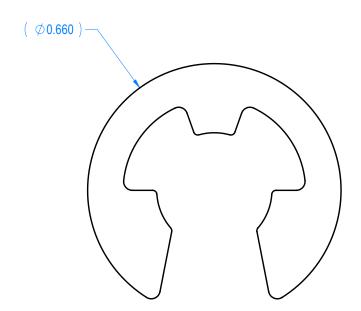

## NOTES:

1 FOR 3/8" SHAFT DIAMETER 2 FITS 0.303" GROOVE DIAMETER 3 FITS 0.039" GROOVE WIDTH