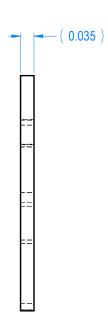

## NOTES:

1 FOR 3/8" SHAFT DIAMETER 2 FITS 0.303" GROOVE DIAMETER 3 FITS 0.039" GROOVE WIDTH