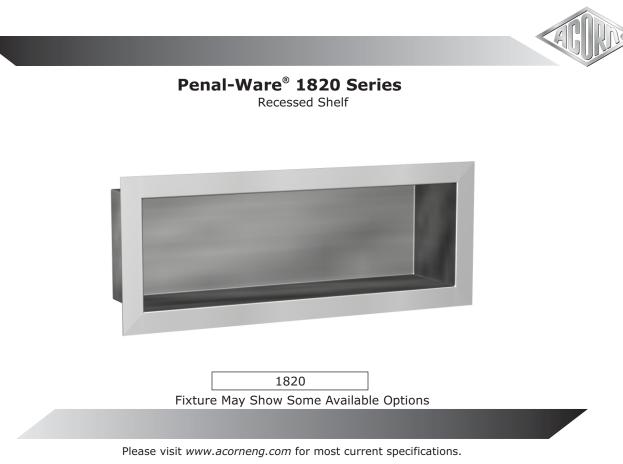

## **Recessed Shelf**

**The Acorn Recessed Shelf** is ideal for Penal use as it presents no possibility of being used as a suicide device. Shelf is tall enough to hold any item normally used in conjunction with a Lavatory. Fixture is arranged to be installed on the finished wall from an accessible pipe chase. Optional Wall Sleeve is recommended for all installations for required wall openings. Recessed Shelf is fabricated from type 304 stainless steel and is of seamless welded construction. Exposed welds are ground smooth. Exposed surfaces have a satin finish. All models are furnished with heavy nuts welded on the back side. Shelf for wall thickness up to 4-1/4" thick is furnished with a heavy steel back plate. The back plate has two 1/2" adjusting studs which, when turned clockwise, pull the rim snugly to the wall, permanently anchoring the assembly. Shelf for thicker walls is similar, except the back plate is furnished with 1/4" full thread studs and nuts that permanently anchor the assembly.