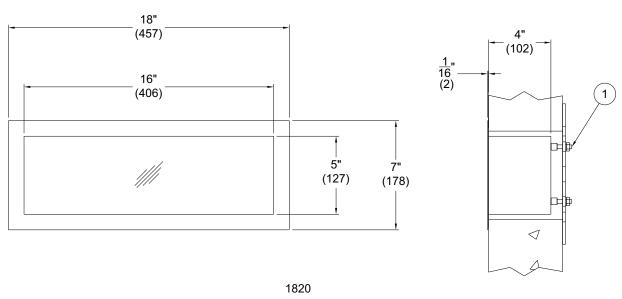

## **Recessed Shelf**

**The Acorn Recessed Shelf** is ideal for Penal use as it presents no possibility of being used as a suicide device. Shelf is tall enough to hold any item normally used in conjunction with a Lavatory. Fixture is arranged to be installed on the finished wall from an accessible pipe chase. Optional Wall Sleeve is recommended for all installations for required wall openings. Recessed Shelf is fabricated from type 304 stainless steel and is of seamless welded construction. Exposed welds are ground smooth. Exposed surfaces have a satin finish. All models are furnished with heavy nuts welded on the back side. Shelf for wall thickness up to 4-1/4" thick is furnished with a heavy steel back plate. The back plate has two 1/2" adjusting studs which, when turned clockwise, pull the rim snugly to the wall, permanently anchoring the assembly. Shelf for thicker walls is similar, except the back plate is furnished with 1/4" full thread studs and nuts that permanently anchor the assembly.

Product Options -SW - Wall Sleeve

Please visit *www.acorneng.com* for most current specifications.

NOTES:

1. Wall Mounting Hardware.

| <b>A</b>                                                                                                                                                                                                                                                                                                                                                       | WARNING: Cancer and Reproductive Harm - www.P65Warnings.ca.gov |
|----------------------------------------------------------------------------------------------------------------------------------------------------------------------------------------------------------------------------------------------------------------------------------------------------------------------------------------------------------------|----------------------------------------------------------------|
| Important: Installation instructions and current rough-in are furnished with each fixture. Do not rough in without certified dimensions.<br>Dimensions are subject to manufacturer's tolerance of plus or minus 1/4" and change without notice. Acorn assumes no responsibility for use of void or superseded data. © Copyright 2006 Acorn Engineering Company |                                                                |
| Selection Summary                                                                                                                                                                                                                                                                                                                                              | Approved for Manufacturing                                     |
| Model No. & Option                                                                                                                                                                                                                                                                                                                                             | CompanyTitle                                                   |
| Quantity                                                                                                                                                                                                                                                                                                                                                       | Signature Date                                                 |
| Page # P.                                                                                                                                                                                                                                                                                                                                                      | .1820 Revised: 08/21/18                                        |