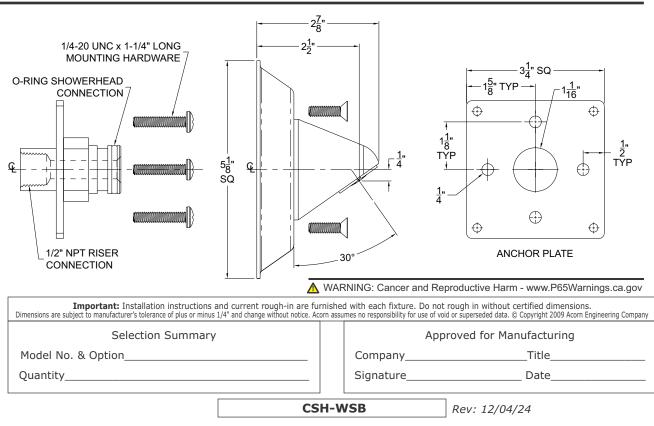

**The CSH-WSB Flanged Showerhead is intended for Wall Mounting** and includes a 1/2" NPT x O-Ring Adapter, Inlet Connection. Also included is an 8 gage Galvanized Steel Anchor Plate to mount to the finished wall in preparation for mounting the Flanged Showerhead assembly.