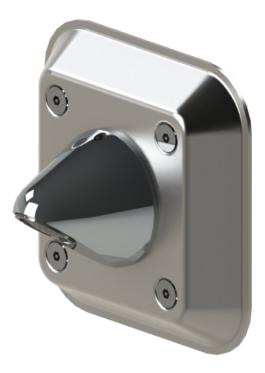

## Ligature Resistant WaterSense Flanged Showerhead for Wall Mounting

Ligature and Vandal Resistant Flanged Showerhead with a conical shape. Includes a Removable Vandal Resistant Stainless Steel Non-Aerated Multi-Stream Spray Nozzle fitted with a 1.5 GPM (5.7 LPM) Flow Regulator. Conical Body and Spray Insert are machined from solid type 303 stainless steel and polished to a mirror finish. The conical shape of the Showerhead provides a 30° degree spray angle and prevents it from being used as a ligature point. Showerhead is certified and labeled for WaterSense<sup>®</sup> Specifications for Showerheads Version 1.1 and complies with requirements listed under ASME A112.18.1 / CSAB125.1. IAPMO cUPC. Link To Certification

**The CSH-WSB Flanged Showerhead is intended for Wall Mounting** and includes a 1/2" NPT x O-Ring Adapter, Inlet Connection. Also included is an 8 gage Galvanized Steel Anchor Plate to mount to the finished wall in preparation for mounting the Flanged Showerhead assembly.

**Note:** This showerhead includes vandal resistant features and WaterSense<sup>®</sup> certification and is serviceable from the user side of the shower fixture using a specialized tool. Prior evaluation is recommended before using the showerhead in high security applications.